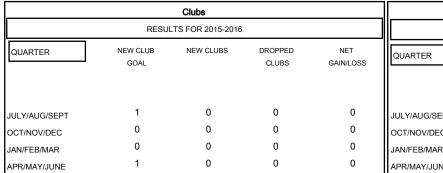

# MONTHLY MEMBERSHIP PROGRESS REPORT

## District 25 E

Results as of: 7/31/2015

## GMT: THOMAS MATNEY LOCATION INDIANA GMT CA 1



| Members                  |                    |                                     |                    |                  |  |  |  |
|--------------------------|--------------------|-------------------------------------|--------------------|------------------|--|--|--|
| RESULTS FOR 2015-2016    |                    |                                     |                    |                  |  |  |  |
| QUARTER                  | NEW MEMBER<br>GOAL | CHARTER AND<br>NEW MEMBERS<br>ADDED | DROPPED<br>MEMBERS | NET<br>GAIN/LOSS |  |  |  |
| JULY/AUG/SEPT            | 37                 | 5                                   | 30                 | -25              |  |  |  |
| OCT/NOV/DEC  JAN/FEB/MAR | -10<br>13          | 0<br>0                              | 0                  | 0<br