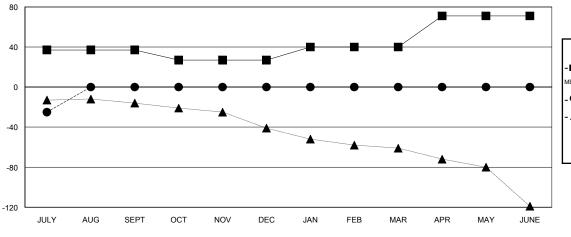

#### GOALS AND ACTUAL MEMBERS CUMULATIVE

| _=_  | CURRENT YEAR GOALS FOR NEW |
|------|----------------------------|
|      | CORRENT TEAR GOALS FOR NEW |
| MEMB | ERS                        |

CURRENT YEAR ACTUAL MEMBERS

- ▲ - LAST YEAR ACTUAL MEMBERS

| DROPPED CLUBS: 0 |    |
|------------------|----|
| DROPPED MEMBERS  |    |
| DECEASED         | 2  |
| CLUB CANCELLED   | 0  |
| OTHER            | 28 |
| TOTAL            | 30 |